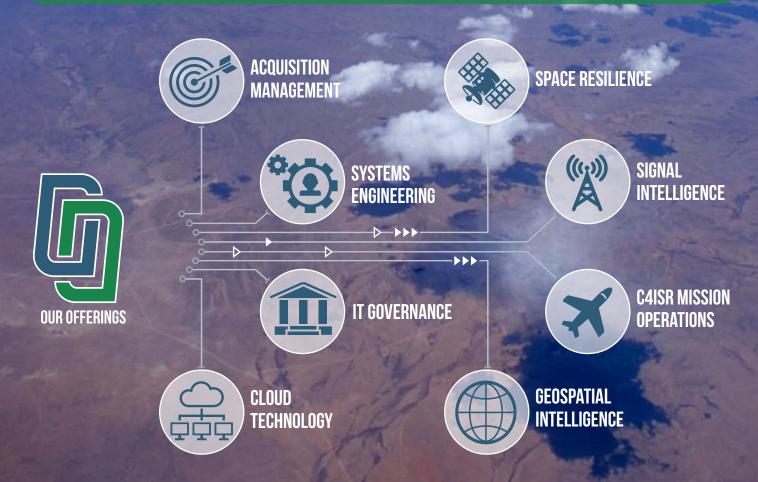

## **SPACE RESILIENCE**

Protecting critical space assets and preserving the United States' freedom of action in the space domain is a crucial problem for the IC and Department of Defense (DoD). Noblis ESI experts are working to solve that problem by creating systems engineering for space situational awareness sensors, testing space protection systems and doctrine, and shoring up ground architecture to help ensure our nation's space resilience.

## IC ITE

Integrating existing and future systems with cloud computing technology is crucial as government and businesses modernize. Our thought leaders in IC ITE and FedRAMP understand how to merge Government tradecraft with technology to integrate operational capabilities effectively—from application consolidation and big data analytics, to elastic data services and integrated security infrastructures. Our expertise ensures that our clients realize the true potential the cloud can hold in their missions.

### **AF-DCGS**

The Air Force Distributed Common Ground System Management, and applied collaborative engineering and architecture experience. This allowed AF-DCGS to affordably re-establish the technical baseline. move forward with service oriented open-architecture approaches, and ease support and integration.

# WHY NOBLIS ESI?

Noblis ESI is a recognized leader in providing high-quality advisory and support services for systems engineering, advanced technology, program management, and acquisition. We take pride in our contributions and service to the nation through crucial command, control, communications, computers, intelligence, surveillance, and reconnaissance (C4ISR) mission success to over 180 federal programs.